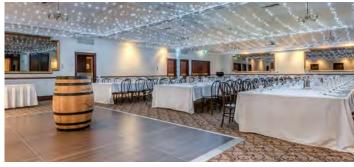

#### GRAND BALLROOM

This traditional, classic room provides an elegant setting in the heart of Joondalup Resort's Hotel.

The Grand Ballroom lends itself to a range of decorative and lighting features. We are flexible and can tailor your event to suit your requirements, whether you're planning a formal sit down function or cocktail party.