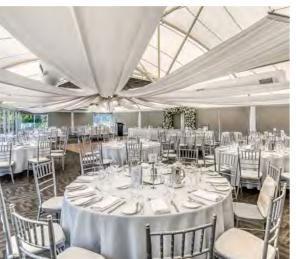

#### POOLSIDE MARQUEE

A stunning, air-conditioned permanent marquee complete with white silk ceiling drapes, fairy lights and unobstructed views of the lagoon style swimming pool.