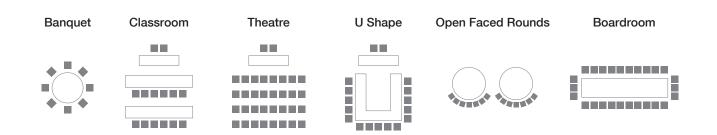

#### **FUNCTION ROOM CAPACITIES**

| Room                 | Dimensions<br>approx (m) | Banquet | Banquet<br>dance floor | Classroom | Cocktail | Theatre | U Shape | Open Faced<br>Rounds | Boardroom |
|----------------------|--------------------------|---------|------------------------|-----------|----------|---------|---------|----------------------|-----------|
| Lakeview<br>Ballroom | 21 x 32                  | 450     | 300                    | 360       | 742      | 700     | -       | 360                  | -         |
| West                 | 21 x 21                  | 300     | 200                    | 240       | 472      | 442     | -       | 240                  | -         |
| East                 | 21 x 11                  | 150     | 120                    | 96        | 270      | 208     | -       | 120                  | -         |
| Foyer                | -                        | -       | -                      | -         | 160      | -       | -       | -                    | -         |
| Grand<br>Ballroom    | 10 x 17                  | 150     | 120                    | 84        | 150      | 192     | 50      | 88                   | -         |
| Dune                 | 10 x 5                   | 30      | -                      | 24        | 30       | 56      | 24      | 32                   | 30        |
| Lake                 | 10 x 5                   | 30      | -                      | 24        | 30       | 56      | 24      | 32                   | 30        |
| Quarry               | 10 x 5                   | 30      | -                      | 24        | 30       | 56      | 24      | 32                   | 30        |
| Poolside<br>Marquee  | 12 x 21                  | 160     | 150                    | -         | 200      | -       | -       | -                    | -         |
| Tuart Room           | 5 x 17                   | 60      | 40                     | 42        | 60       | 88      | 42      | 40                   | 42        |
| Boardroom            | 5 x 8                    | -       | -                      | -         | -        | -       | -       | -                    | 18        |
| Banksia<br>Room      | 3 x 5                    | -       | -                      | -         | -        | -       | -       | -                    | 6         |
| View 180             | -                        | -       | -                      | -         | 50       | -       | -       | -                    | -         |