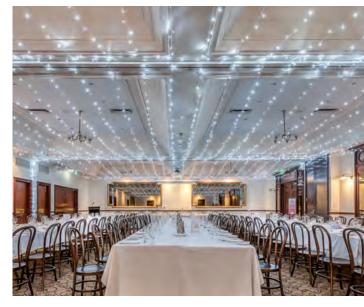

#### GRAND BALLROOM

This traditional, classic room provides an elegant setting in the heart of Joondalup Resort's Hotel.

The Grand Ballroom lends itself to a range of decorative and lighting features. We are flexible and can tailor your event to suit your requirements, whether you're planning a formal sit down function or cocktail party.