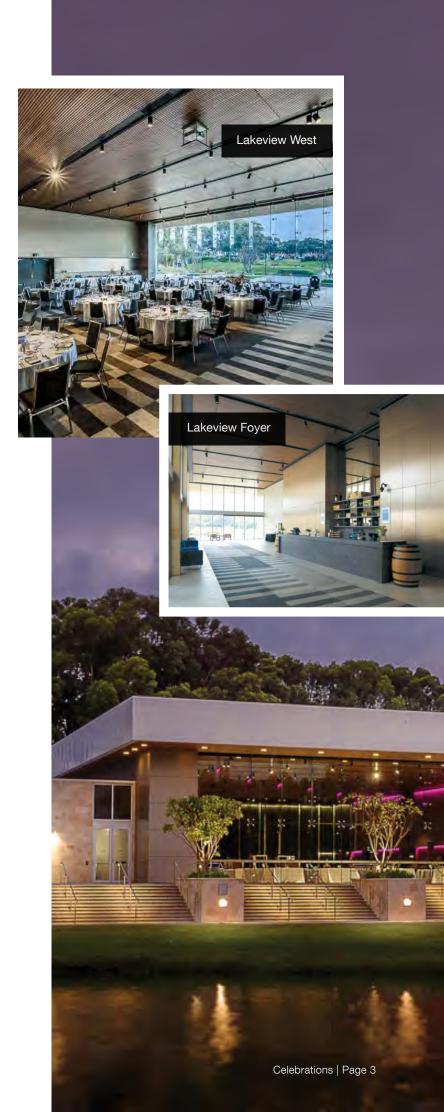

## LAKEVIEW FUNCTION CENTRE

With spectacular lakeside views and its floor to ceiling glass windows, our exquisite, state of the art Lakeview Function Centre is perfect for events with larger guest numbers.

It can also be divided into two separate venues – Lakeview East & Lakeview West, allowing for smaller spaces with the same level of grandeur, natural light and functionality.

This room boasts an integrated LED colour change lighting system to the walls and ceiling that provide the opportunity to dramatically enhance and change the mood of the room.