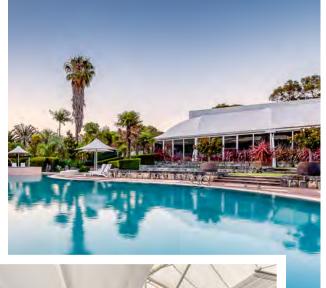

#### POOLSIDE MARQUEE

A stunning, air-conditioned permanent marquee complete with white silk ceiling drapes, fairy lights and unobstructed views of the lagoon style swimming pool.