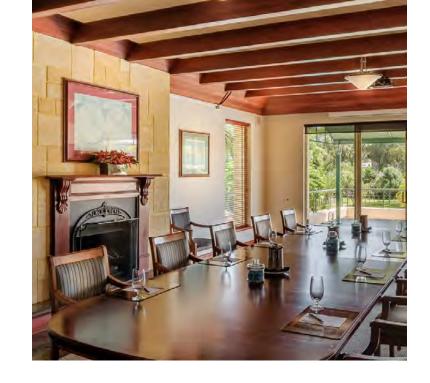

#### **BOARDROOM**

### The ideal venue for smaller intimate lunches or dinners.

This beautifully appointed room is furnished with a grand wooden dining table, marble fireplace and private balcony offering spectacular views of the Resort.