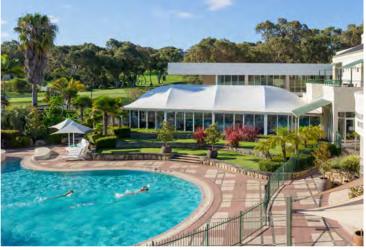

#### POOLSIDE MARQUEE

A stunning, air-conditioned permanent marquee complete with white silk ceiling drapes, fairy lights and unobstructed views of the lagoon style swimming pool.