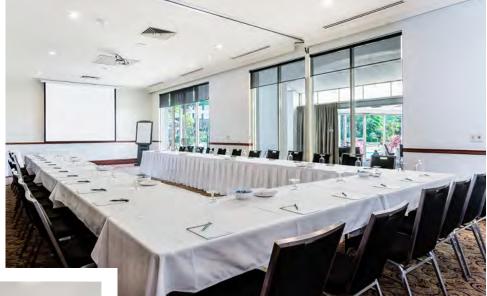

## LAKEVIEW FUNCTION CENTRE

With spectacular lakeside views and its floor to ceiling glass windows, our exquisite, state of the art Lakeview Function Centre is perfect for events with larger guest numbers.

It can also be divided into two separate venues – Lakeview East & Lakeview West, allowing for smaller spaces with the same level of grandeur, natural light and functionality.

This room boasts an integrated LED colour change lighting system to the walls and ceiling that provide the opportunity to dramatically enhance and change the mood of the room.