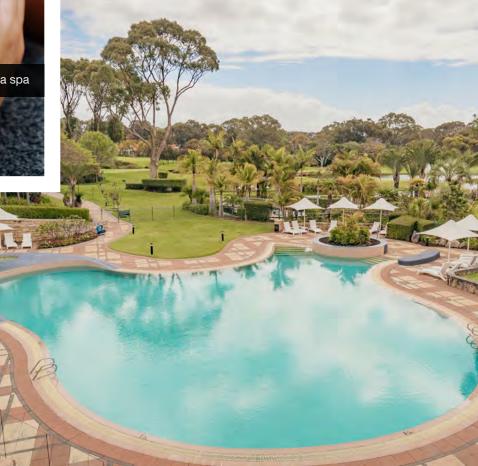

#### POOLSIDE MARQUEE

A stunning, air-conditioned permanent marquee complete with white silk ceiling drapes, fairy lights and unobstructed views of the lagoon style swimming pool.

#### **RESORT LIFE**

Extend your special event to a get-away in our beautifully appointed luxury accommodation.

Rejuvenate your mind, body and soul as you experience the Joondalup Resort life. With your choice of over 70 rooms and luxury suites, you can unwind on your balcony or verandah whilst overlooking our stunning garden settings or lake views.

Whether you are relaxing poolside, indulging in a treatment at endota Day Spa or enjoying a beverage or meal at the exquisite Alcove restaurant, Joondalup Resort offers an experience that is both exceptional and memorable.